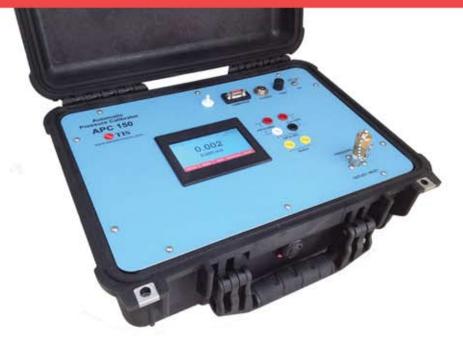

# **Automatic Portable Low Differential Pressure Calibrator**

APC 150-LD (Portable Colour Touch Screen)

Accuracy up to 0.01% F.S

Control Stability within 15 secs

4.3" TFT Colour Touch Screen

 Integrated, Automatic Pressure Generation

## **Pressure Specification**

Internal Reference Ranges: ±2500 pa, ±5000 pa, ±10,000 pa, ±50,000 pa Accuracy: ±0.025 % FS, Optional 0.01% FS **Pressure Resolution:** 5 or 6 digits depending on accuracy selected **Temperature Compensation:**  $0 \sim 50$  °C to rated accuracy **Selectable Engineering Units:** PSI, Mpa, bar, kg/cm<sup>2</sup>, kPa, Pa, etc **Control Stability:** 0.002% FS @ less than 15 secs Media Compatibility: Built-in electric pump (self generate) **Pressure Connection:** 1/4", 3/8", 1/2" NPT female

### **General Specification**

Display: 4.3" TFT Colour Touch Screen Warm Up Time: 10 mins Communication: RS232 Size: 408 x 330 x 174mm (<150 psig) Weight: 10 kg Power / Operating Hours: Re-chargable Li-ion battery, 3 hours per charge,